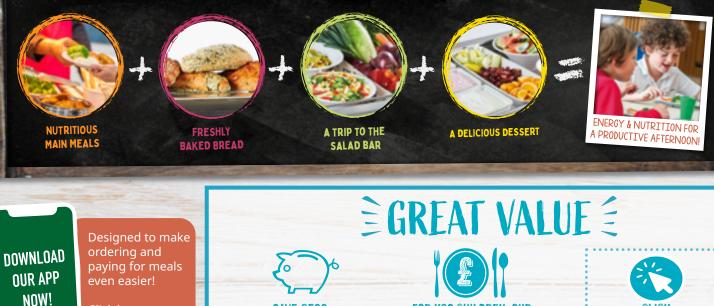

## JUST LOOK AT WHAT YOUR CHILD GETS FROM A SCHOOL LUNCH

**SAVE £500** 

**A YEAR** 

and pulses... that means more fibre & less saturated fat!

We have increased

the amount of beans 🥠

The salad bar is packed full of fresh vegetables